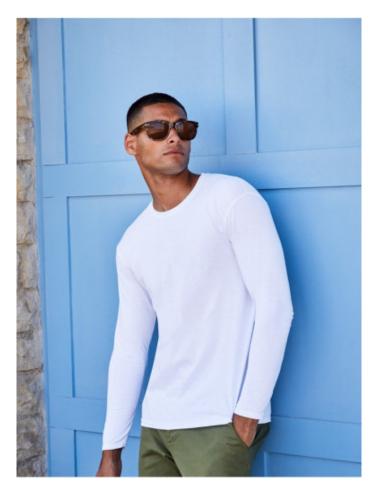

# FRUIT OF THE LOOM, ICONIC 150 CLASSIC LS, LONG SLEEVE COTTON T-SHIRT

## Specification

Fruit of the Loom, ICONIC 150 CLASSIC LS, long sleeve cotton T-shirt, white. T-shirt made from 100% cotton. T-shirt 140gm / m2. Regular size T-shirt with modern cut, normal collar. Modern design. Branded T-shirt. Branding Type: DTG, screen printing. In pack: 72 Piece