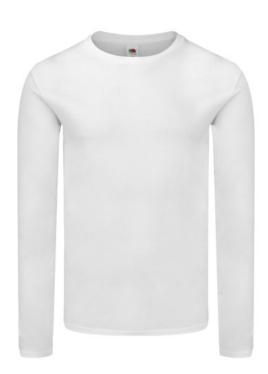

# FRUIT OF THE LOOM, ICONIC 150 CLASSIC LS, LONG SLEEVE COTTON T-SHIRT

## Specification

Fruit of the Loom, ICONIC 150 CLASSIC LS, long sleeve cotton T-shirt, white. T-shirt made from 100% cotton. T-shirt 140gm / m2. Regular size T-shirt with modern cut, normal collar. Modern design. Branded T-shirt. Branding Type: DTG, screen printing. In pack: 72 Piece